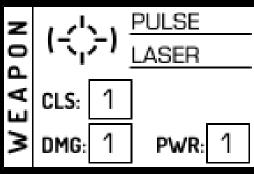

### CARDLETS AND TOKENS

- Little elements of the game that need a clear simple design
  - Cardlets ¼ size information cards
  - Tokens 1cm squared icons to highlight certain actions or effects

#### CARDLETS AND TOKENS

- How do tokens look on vehicle cards?
- This is a balanced power layout (for a power plant with 3 power points to spend)...

### CARDLETS AND TOKENS

- ...and this is one with the SHIELDS power token reassigned to ENGINES.
  - Tokens can be stacked on the card.
  - Note how modifiers can still be written in the boxes if required.