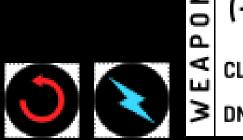

#### CARDLETS AND TOKENS

- How do tokens look on vehicle cards?
- This is a balanced power layout (for a power plant with 3 power points to spend)...

### CARDLETS AND TOKENS

- ...and this is one with the SHIELDS power token reassigned to ENGINES.
  - Tokens can be stacked on the card.
  - Note how modifiers can still be written in the boxes if required.