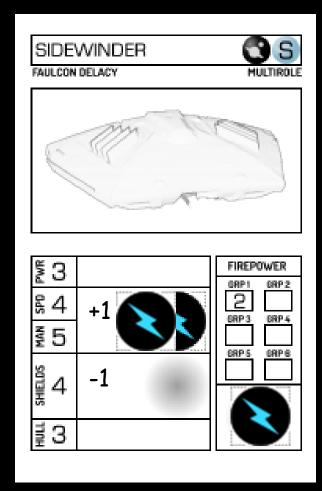

#### CARDLETS AND TOKENS

- How do tokens look on vehicle cards?
- This is a balanced power layout (for a power plant with 3 power points to spend)...

### CARDLETS AND TOKENS

- ...and this is one with the SHIELDS power token reassigned to ENGINES.
  - Tokens can be stacked on the card.
  - Note how modifiers can still be written in the boxes if required.