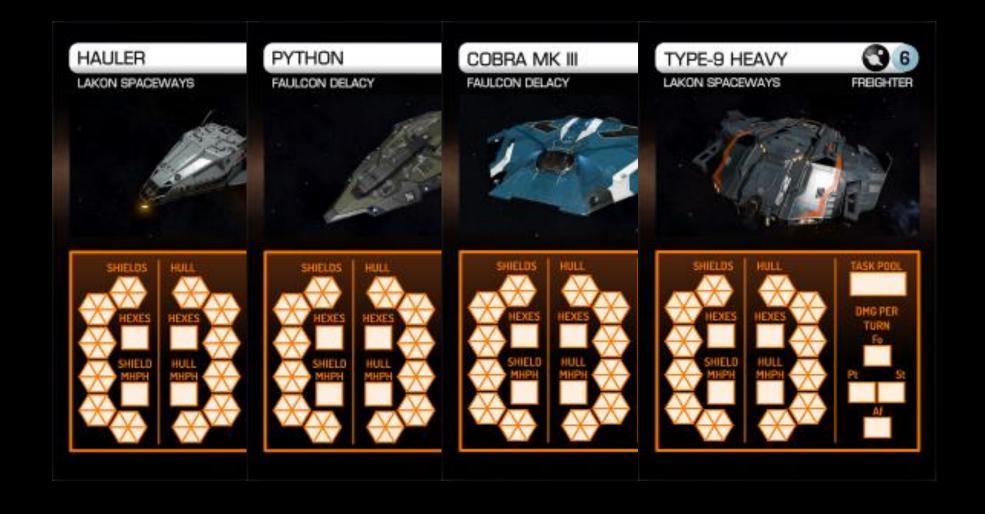

## SHIP STAT CARDS AND GRAPHICS

- Ships done waiting for the Imperial Eagle and the Cobra IV. Next Beta?
- Working on mass and related stats for other vehicles.
- The written vehicle rules and the cards are expanding alongside each other.

## SHIP STAT CARDS AND GRAPHICS